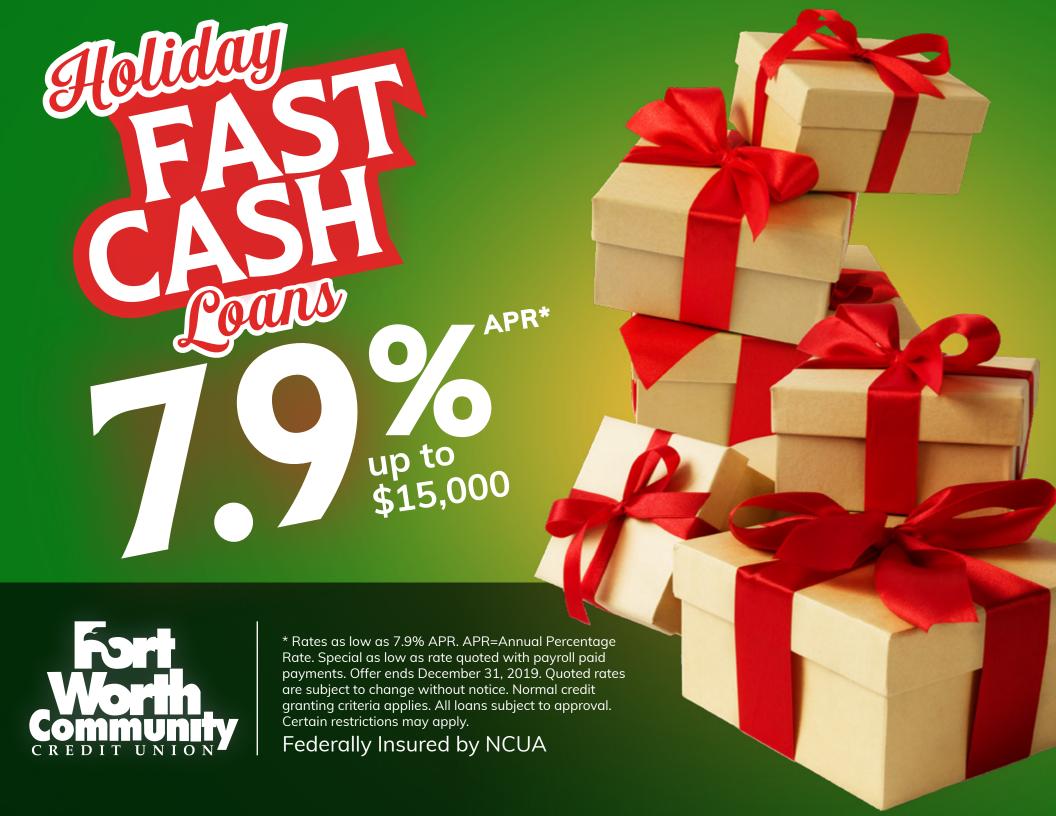

## Product Details

Signature Loan

Up to \$15,000

Must be paid back within 12 months

As low as 7.9% APR

Lowest rate of the season

Entire loan process can happen online

## Past Look & Feel

"Our Holiday Fast Cash campaign is one of our products with the strongest member loyalty. Come October 1st, our members are calling and asking for it." – **BRANDY** 