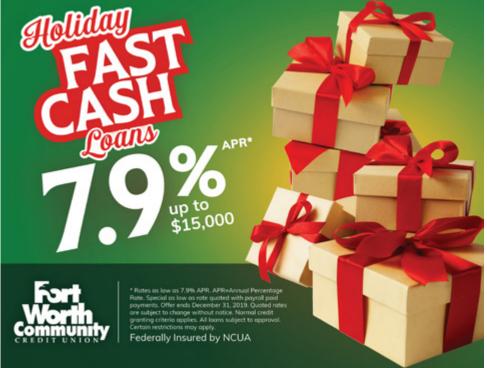

## Product Details

Signature Loan

Up to \$15,000

Must be paid back within 12 months

As low as 7.9% APR

Lowest rate of the season

Entire loan process can happen online

## Past Look & Feel

"Our Holiday Fast Cash campaign is one of our products with the strongest member loyalty. Come October 1st, our members are calling and asking for it." – **BRANDY** 